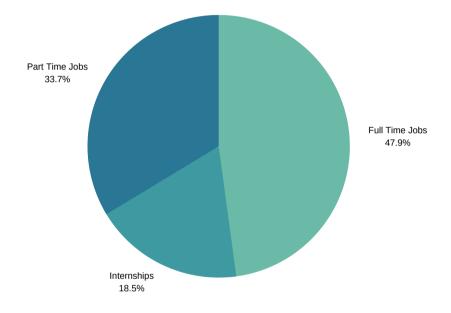

## RECRUITING ACTIVITY HIGHLIGHTS

All Jobs & Internships - 3563 24% increase in postings over 2017-2018

Job & Internship Fair Employers - 195

Job & Internship Fair Students - 1135

Employers in attendance at other events - 338