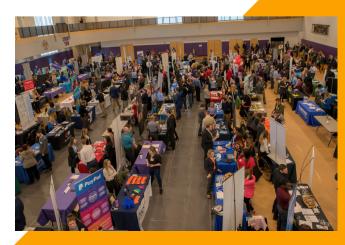

## RECRUITING ACTIVITY HIGHLIGHTS

All Jobs & Internships - 3563 24% increase in postings over 2017-2018

Job & Internship Fair Employers - 195

Job & Internship Fair Students - 1135

Employers in attendance at other events - 338