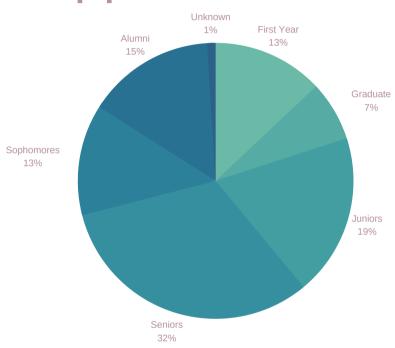

# OFFICE ACTIVITY HIGHLIGHTS

58% increase in one on one career interactions over 2017-2018

## **Appointments**

### **Drop-Ins**