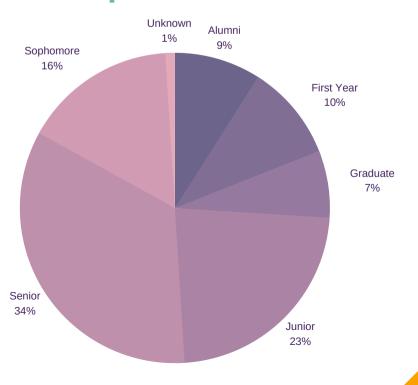

# CAMPUS ACTIVITY HIGHLIGHTS

Number of Workshops - 72
Number of Students attending workshops 5606

5% increase in student attendance at workshops over 2017-2018

Workshop Topics included: Resume, Cover Letter, Job & Internship Search, LinkedIn, CDC Overview, major exploration, Networking, LinkedIn

Career Center On The Go (CCOTG) - 33 tables / 431 students