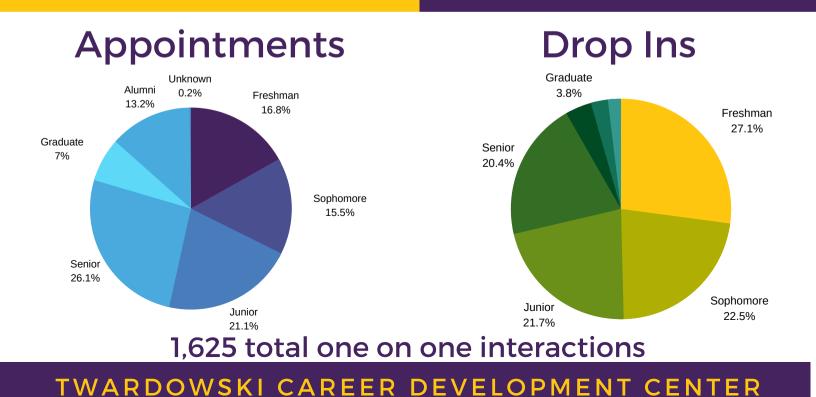

| 10/15 F.<br>10/15 C<br>10/17 M<br>10/23 Ca                                                                                    | ARE Meet Up<br>nee, Insurance & Real Estate<br>areers in Law<br>eet Your Major: Sophomore<br>onnection<br>areers in Public Service F                                  | WCU Foundation<br>5pm to 7pm<br>Sykes Ballrooms<br>6pm to 8pm<br>e Sykes Ballrooms<br>6:30pm to 8:30pm<br>Sykes 252<br>12pm to 1:30pm |

#### TWARDOWSKI CAREER DEVELOPMENT CENTER

## CAMPUS ACTIVITY HIGHLIGHTS

# **165**

Number of Workshops & Class Presentations

Workshop Topics included: Resume, Cover Letter, Job & Internship Search, Major and Career Exploration, Interviewing and Networking

# 6,090

Number of Students Who Attended Workshops & Presentations

> (9% increase over 2018-2019)



## RECRUITING ACTIVITY HIGHLIGHTS

19,619

#### Number of Jobs & Internships Posted

(604% increase over 2018-2019)

Job & Internship Fair Employers Fall 2019 - 133 Spring 2020 - 144

Job & Internship Fair Students - 1630 Fall 2019 - 867 Spring 2020 - 763

(44% increase over 2018-2019)

Employers in attendance at other events - 267 Students in attendance at other events - 2,804

(22% increase over 2018-2019)

On Campus Interviews (OCI) - 52 employers Information Tables - 47 employers

**Unique Employers On Campus - 325** 

(34% increase over 2018-2019)

TWARDOWSKI CAREER DEVELOPMENT CENTER

#### t wardowski CAREER Development CENTER

## A Look Ahead...

| FAII                                                                                           | THU SEPT 3 MEET THE FIRMS ACCOUNTING