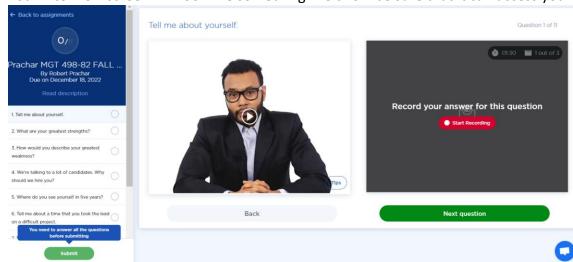

- 4. To complete a mock interview, you can select from two different options. Click 'Practice' from the top blue bar and select either:
  - a. Practice Sets = You can select a mock interview based on industry, skills areas, or other general questions. They are pre-built with approximately 10 questions in each set
  - b. Interview Roulette = Will generate a new randomly selected set of questions every time it is selected.
  - \*Note: there is also an Interview Assignments option this is for students who have been assigned a specific pre-built interview by their faculty member.
- 5. Your interview screen will look like something like this be sure that it can access your camera:

- 6. Click "Play" on the question prompt and listen fully to the question prior to responding. If you are looking for tips on how to best answer, refer to the "tips" box in the bottom right corner of the video.
- 7. Record your answer to the associated interview question and **click SAVE ANSWER** prior to going on to the next question. **If you do not save, your response will be lost.**
- 8. Once you have answered all questions, press the green "Finish Interview" button at the bottom right.
- 9. You will be redirected to your 'My Videos' section where your recording for each individual question will be saved.
  - a. From this screen, you can share any videos you wish with someone internal or external to WCU. Select the videos you want to share and click "Share Now"