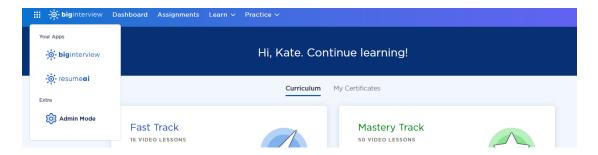

## **General Instructions for STUDENTS**

- 1. Access your account on Big Interview: wcupa.biginterview.com
- 2. Log in using your wcupa.edu email address and password to login to the homepage:
- 3. Click 'Login' on top navigation bar and enter your wcupa.edu email address and password
  - a. Once logged in, you may need to toggle to Big Interview by selecting the top left square menu button

If you need support in Big Interview, use the blue chat feature at the bottom right of your page. An online student guide is available here: <a href="https://resources.biginterview.com/big-interview/student-guide/">https://resources.biginterview.com/big-interview/student-guide/</a>