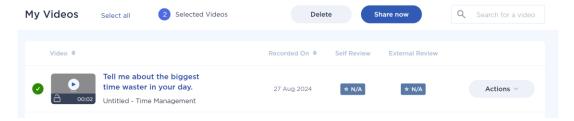

- 6. Click "Play" on the question prompt and listen fully to the question prior to responding. If you are looking for tips on how to best answer, refer to the "tips" box in the bottom right corner of the video.
- 7. Record your answer to the associated interview question and **click SAVE ANSWER** prior to going on to the next question. **If you do not save, your response will be lost.**
- 8. Once you have answered all questions, press the green "Finish Interview" button at the bottom right.
- 9. You will be redirected to your 'My Videos' section where your recording for each individual question will be saved.
  - a. From this screen, you can share any videos you wish with someone internal or external to WCU. Select the videos you want to share and click "Share Now"