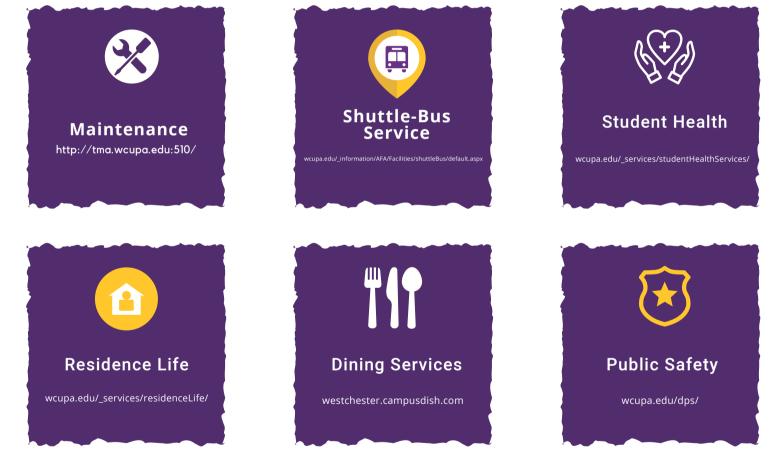

### **ROOM DETAILS & ADDITIONAL SERVICES**

| FURNITUR | E INCLUDED |
|----------|------------|
|----------|------------|

- XL TWIN (80" long)
- CLOSET & DRESSER
- DESK w/ CHAIR
- See additional information for each property at www.wcupa.edu/\_services/residenceLife/

Your building mailing address can be found on the website and on your move-in day confirmation email with your move-in information. All WCU Owned front desks accept packages and notifies you upon arrival to the community.

#### MICROFRIDGE RENTAL

Rent a refrigerator/freezer/microwave for the academic year. Look for email from microfridge. https://mymicrofridge.com/

WIFI is provided by WCU - Link to connect https://www.wcupa.edu/infoServices/com mServices/ramnetWireless.aspx.

#### **Parent & Family Resources**

Families can stay connected to their student and WCU through the Office of Parents and Family Relations.

wcupa.edu/\_services/STU/parentFamilyRelations/

facebook.com/WCURamFam/

#### **CONTACT US**

Monday to Friday 8:00am-4:00pm

610-436-3307 or 610-436-3306

Housing@wcupa.edu